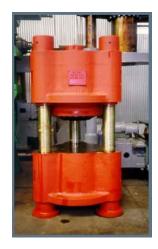

## 850 ton BLOW COINING [Stock Number 3743]

Maximum Capacity 850 tons

Construction 3 Posts, 7 3/4 diameter each

Stroke 6"

Daylight Opening 17 1/2 (Approx.)

Cylinder Bore 29"
Piston rod diameter 26"
Distance Between Posts 30 1/4"

Distance centerline of front post to centerline of ram

24" (Approx.)

Distance between centerline of posts

38"

Working Height 35 1/2" (floor to press bed)

Power Unit Self contained

Hydraulic Pump Vickers PBB45-FRSF-20C-11

Motor

40 HP, 3 Phase, 60 Cycles, 575 V, 1755 RPM, 41.5 APM

Maximum Operating Pressure2550 PSIRam Speed Down7 IPMRam Speed Up35 IPMAverage Ram Speed Down & Up21 IPM

Overall Height 8' 8" (Approx.)

Visit our website at www.modernhydraulic.com