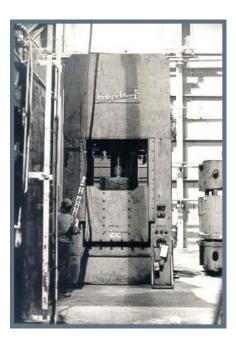

## 275 ton SIEMPELKAMP [Stock Number 163]

Model 250

Construction Tie rod, side housing

Bed Area 51 1/2" L-R x 53" F-B, "T" Slotted

Daylight Opening 38"
Punch 165 ton
Stroke 23 1/2"

Main Ram 14" Diameter @ 2500 PSI

Working Area 27 1/2" L-R x 25 1/2" F-B, "T" Slotted

Blank holder 110 ton Stroke 13 3/4"

4 Rams 5" Diameter each @ 2500 PSI Working Area 47 1/2" x 47 1/2", "T" Slotted

Working Height 29" Floor to top of bed, No pit required

Dimensions 15' High x 7' x4.6' Total weight 12 ton (Approx.)

Press Presently Fitted With A Removable 45-1/2" x 53" x 3" Thick Bolster

Visit our website at www.modernhydraulic.com