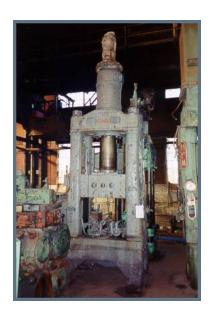

## **300 ton SOUTHWARK [Stock Number 1977]**

Construction Tie Rod Side Housing

Stroke 24" Daylight Opening 54"

Bed Working Area 36" x 36"

Distance Between Housings 36", Between Guides 31"

Slide Gib Guided

Main Ram 15-1/4" x 14-1/4" @ 3300 PSI

Prefill Valve 6-1/2"

Working Height: 32-1/2", Floor To Top Of Bed, No Pit Required.

Provision for Knockout in Base

Speeds I.P.M. 680, 84, 680

Hydraulics:

Mounted on Press Crown, 75 HP, 220/3/60 Motor Driving Northern, Model 5630, 56.6 GPM Pump.

Overall Height 17'10" x 5' x 4'6"

Total Weight 38,000 Lbs. Approx.

F.C.A. LOADED Philadelphia, Pa

Visit our website at www.modernhydraulic.com