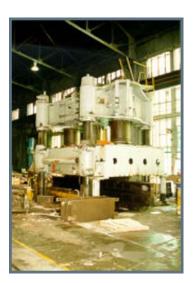

## 2500 ton SOUTHWARK [Stock Number 2675]

Construction Stroke Daylight Opening Bed Working Area Distance Between Posts Bed & Slide Overall Slide Main Rams Pushbacks Bed Floor Mounted Knockout in Center of the Press Base Overall 4 Posts, 15" Dia. Each 42" 84" 11' L-R x 11' 8-1/2" F-B, "T" Slotted 11' L-R x 10'6" F-B 19' L-R x 11' 9" F-B Fully Guided, "T" Slotted (3) 35" Dia. @ 1750 PSI (4), Base Mounted

Height 28'10" x 19' x 13'

\*Note: Preliminary Specifications, Subject to Revision.

## ON LOCATION

Altoona, Pennsylvania