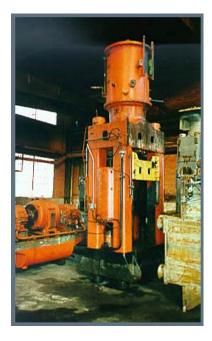

## 800 ton DOMINION [Stock Number 2841]

Construction Tie rod, side housing

Stroke 22-3/4"
Daylight opening 64"

Bed working area 44" x 44"

Distance between housing 44" L-R

Slide Gib quided

Main ram 28-3/4" diameter

Working height 22-1/2"

Power unit:

(2) pumps, 44 GPM each at 850 RPM.

(1) 100 HP motor

Working pressure 2500 PSI

Estimated speeds:

Rapid advance is by gravity 15.5 IPM press speed

Push-up/return: 400 IPM or 6.5" per second.

Electrics 550 volts, 3 phase, 60 cycle

Approximate overall dimensions: Base footprint: 6' L-R x 5' F-B

Overall height: 18'3"

Pit may be required

F.C.A, loaded on trucks, Philadelphia, Pa

Visit our website at www.modernhydraulic.com