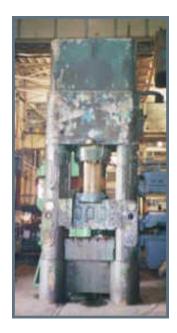

## Modern Hydraulic Technology

division of Newark Special Technology, Inc.

## 500 ton HPM [Stock Number 3563]

Construction Tie rod, side housing

Stroke 22"

Daylight opening without bolsters 46"

Daylight opening with existing bolsters 29"

Bed working area 36" L-R x 31-1/2" F-B, Gib guided

Distance between housings 37" L-R

Main ram Double acting, approx. 22" diameter

## Bolsters:

36" L-R x 31-1/2" F-B

(1) "T" slotted, 2" thick, attached to slide (1) "T" slotted, 6" thick, attached to bed

(1) 9" thick, attached to bed

Prefill valve

Working height 30" to top of bed; 45" to top of existing bolsters

Oil Reservoir mounted on crown

Approx. overall dimensions 18' H x 6' L-R x 3'8" F-B

Press is floor mounted (no pit required)

F.C.A. LOADED Philadelphia, Pa

Visit our website at www.modernhydraulic.com