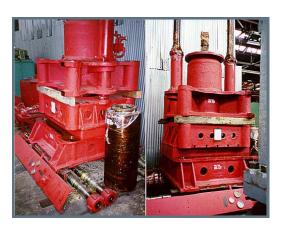

## 500 ton LAKE ERIE [Stock Number 4227]

Construction 4 posts Stroke 42"

Daylight Opening 48" Bed working area 48" x 48" or 48" x 60" end loading

Distance between posts 48" x 48"

Bolster On Bed 60" L-R x 48" F-B x 7-1/2" thick

Slide fully guided

Ram Diameter 25"

(2) Pull Back Rams 4" x 6-3/4" each (approx.)

Hydraulic Speeds (Approx.): Rapid Approach: 300 IPM Pre-Press @ 250 Tons: 25 IPM

Forming Speed: 8 IPM Rapid Retract: 300 IPM

Motor 40 HP, 1175 RPM, 220/440 volts, 100/50 A.

Controls manual

Cushion 175 Tons, 18" Stroke, 40" x 40"

\*\* Press proper reconditioned

\* Customized controls available at additional costs \*

Approximate Overall Dimensions 72" L-R x 72" F-B x 216" Height