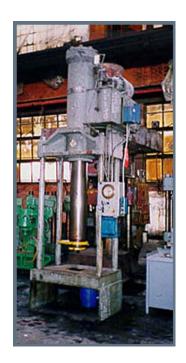

## 50 ton FARQUHAR [Stock Number 4230]

Model SO 15853 PG

Construction 4 post, 3 1/2 diameter each

Stroke 47" Daylight Opening 59"

Bed Working Area 36" L-R x 30" F-B Distance Between Posts 36" L-R x 16 1/2" F-B Bed Overall 44" L-R x 30" F-B

Ram Diameter 10" x 12" Bed Working Height 24"

Hole in bed 8" square

Ram equipped with guide rod No slide attached to ram

Hydraulics

Mounted On Press Crown, 5 HP, 208/3/60, 1730 RPM Motor, Driving

Vickers V204A Pump

Controls: manual

Approximate Overall Dimensions: 13' High x 4'10" L-R x 2'10" F-B

F.C.A., LOADED Truck, Philadelphia, PA