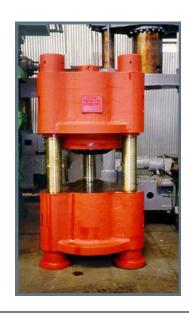

## 850 ton BLOW [Stock Number 4660]

Construction 3 posts, 7-3/4" diameter

Stroke 6"

Daylight opening 17-1/2" (approx.)

Cylinder bore 29"
Piston rod diameter 26"
Distance between posts 30-1/4"

Distance centerline of front post to centerline of 24" approx.

ram

Distance between centerline of posts: 38"

Working height 35-1/2" (floor to press bed)

Power unit Self contained

Hydraulic pump Vickers PVB45-FRSF-20-C-11

Motor 40 HP, 3 phase, 60 cycles, 575 volts, 1755 RPM, 41.5 apm

Maximum operating pressure 2550 PSI.

Overall height approximately 8' 8"

\* Press has been mechanically reconditioned.

F.C.A., loaded on truck, Philadelphia, Pa