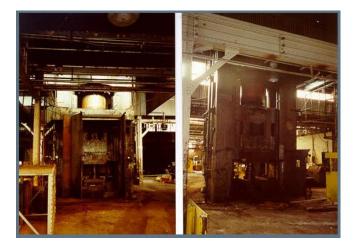

## 3000 ton LAKE ERIE [Stock Number 5674]

Construction Tie rod, side housing type

Stroke 48" Daylight opening 96"

Bed working area 81-3/4" L-R between stops, 60" F-B overall 290 ton gross pullback or 230 ton net pullback

Pullback force without dies.

Estimated speeds 500 IPM closing 59 IPM pressing 476 IPM return

Approximate overall dimensions

33'3" height from floor to top of press (39'10" overall height). 20' width L-R x 13' depth.

Estimated weight 640,000 lbs. (not including motors)

Preliminary specifications

To be confirmed at time of inspection

On Location: Ohio plant site

Visit our website at www.modernhydraulic.com