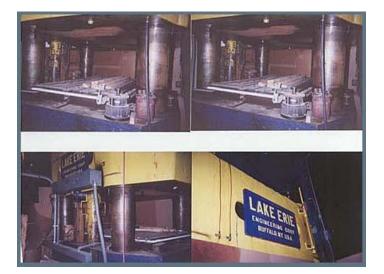

## 2500 ton LAKE ERIE [Stock Number 5955]

| Construction           | 4 posts                                          |
|------------------------|--------------------------------------------------|
| Stroke                 | 36"                                              |
| Daylight opening       | 42"                                              |
| Platen area            | 60" x 120"                                       |
| Bed working area       | 58" L-R x 95-1/2" F-B or 60" x 120" side loading |
| Distance between posts | 58" L-R x 60" F-B                                |
| Moving platen          | 133" L-R x 95-1/2" F-B overall                   |
| Main ram diameter      | 47-1/2"                                          |

Hydraulics

Oilgear pump type DX10025, 860 RPM, 2500 PSI @ 100 HP 2 stage pump: 1st stage - low pressure, high volume, 2nd stage - high pressure, low volume, 100 HP main motor

Total weight: 250,000 lbs. (approximate)