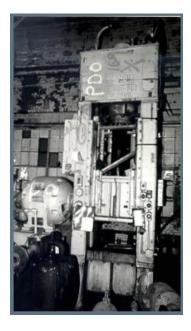

## 150 ton VERSON [Stock Number 74]

Model Construction Stroke Daylight Opening Bed & Ram Working Area Distance Between Housings Main Ram Prefill Valve Working Height Stripping Hole in Bed Speeds 150-HD1-30T Tie Rod Side Housing 30" 53" 30" x 30" 31" L-R 12-1/4" x 10-1/8" @ 2500 PSI 6" 21" Floor to Bed, 6" Pit 46.7 Tons 15" Dia. I.P.M. 680, 215, 680

Hydraulics 125 HP, 220/440/3/60, 900 RPM Motor Driving HPM 3114-110, 110 GPM @ 2500 PSI Pump, 500 Gallon Reservoir

Overall

Height 16'9" x 4'4" x 7'

Total Weight

38,000 Lbs. Approx.

F.C.A. LOADED Philadelphia, Pa