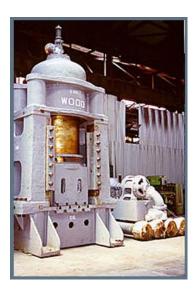

## 2000 ton R.D. WOOD [Stock Number 2907]

Construction Tie Rod Side Housing

Stroke 36" Daylight Opening 40"

Bed Working Area 51" L-R x 58" F-B

Distance Between Side Housings 52" L-R

Main Ram 45" Dia. @ 2510 PSI Ram 49" x 49", Gib Guided

Pullbacks 2
Prefill Valve 10"

Working Height 20" If Press is Installed in a 34" Pit

Hydraulics

Mounted on Press. 100 HP, 440/3/60 Motor Driving DX10025, Oilgear Pump, Including Filter,

Valves, Etc., All Mounted on a 370 Gallon Reservoir.

Total Height 23.9" Approx.

Total Weight 160,000 Lbs. Approx.