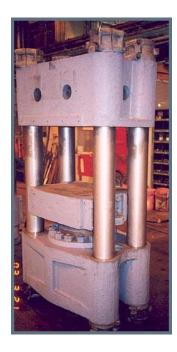

## 600 ton FRENCH OIL MILL [Stock Number 6151]

Construction 4 post Stroke 10"

Daylight opening 20"

Ram diameter 16"

Working pressure 6000 PSI

Moving platen 20" L-R x 20" F-B

Clearance between posts 27-3/4" L-R x 8-1/4" F-B

Working height 40-1/2" Overall height 84"

## Hydraulics

Low pressure power unit: 15 HP, 220/3/60, 1150 RPM motor

driving Adel Gear pump model 121-G.

High pressure power unit: 3 HP, 220/3/60, 1150 RPM motor

driving Duplex piston pump.