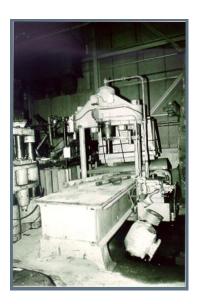

## 125 ton WATSON STILLMAN [Stock Number 226]

Construction 2 Posts
Stroke 12"
Daylight Opening 17-7/8"

Bed 39-1/2" Wide x 168" (14') Long Main Ram 11" x 10", 125 Tons @ 2650 PSI

Working Height 32"

Hydraulics

7-1/2 HP, 220/440/3/60, 1160 RPM, G.E. Motor Driving Oilgear 5.6 GPM Pump Mounted on 30 Gallon Capacity Tank.

Controls

Lever, Hand wheel Drive on Head Movement Over Bed

Speeds I.P.M. 87, 13-1/4, 78

Overall Dimensions (Approx.) 7'9" H x 14' L x 4'10" W