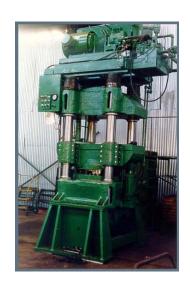

## 750 ton UNIVAN [Stock Number 1737]

Construction 4 posts, 7-1/2" diameter each

Stroke 10" (approximate)

Daylight opening 21-1/2"

Bed working area

65-1/2" F-B x 25" L-R (side loading) 29" L-R x 25" F-B (front loading)

Distance between posts 29" L-R x 29" F-B

Slide fully guided

Ram diameter 28"
Pullbacks (2)
Prefill valve 4"

Hydraulics

Mounted on press crown, 60 HP motor 230/450/3/60, 1175 RPM, 150/75 amp; driving a Vickers pump PVE45-FRSF-21-RAA-11.

Estimated speeds: 75 IPM approach; 10 IPM pressing; 100 IPM

opening.

Controls Electric push button.

Pit or platform required

Approximate overall dimensions 15'7" high x 6'5" x 4'8"

Approximate weight 54,000 lbs.