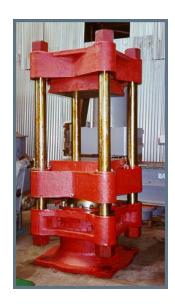

## 400 ton Southwark [Stock Number 4244]

Construction 4 posts, approx. 5-1/4" diameter each

Stroke 13"

Daylight opening

32" between existing bolster (43" without bolsters)

Main ram single acting, gravity return

Ram diameter 21"

Distance between posts 28-1/2" L-R x 28-1/2" F-B

Existing bolsters

(1) attached to slide = 28-1/4" F-B x 28-1/2" x 4-3/4" thick

(1) attached to crown = same as above except 6-1/4" thick

Working height

44" from base of press to top of slide

49" from base of press to top of existing bolster

Floor mounted (no pit required)

Approx. overall height: 104"

F.C.A., LOADED truck, Philadelphia, Pa