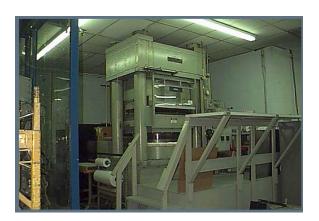

## 1500 ton CLIFTON [Stock Number 4764]

Construction 4 Post, 10-1/4" diameter each

Stroke 30"

Daylight Opening 36" (12" with existing 24" platen)

Bed Area 48" L-R x 44" F-B

Ram diameter 36" (1500 tons @ 3000 PSI)

Working height 72" when floor mounted.

No pit required (unless lower working height preferred)

Hydraulic power unit

20 HP motor, 1800 RPM, 220/440 volts, 50/25 A. Pumps: Oilgear PV2-452SA5CN; Rivett PFS 1012-5010

Controls Manual

Approximate overall dimensions 4' 2-1/2" L-R x 6' 6" F-B x 12' 5" high

Estimated weight 60,000 lbs.

Note: As taken from service

F.C.A. LOADED truck(s), Philadelphia, Pa