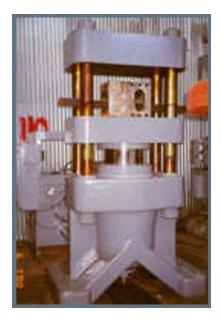

## 300 ton STOKES [Stock Number 5000]

Construction 4 posts, approx. 5-1/4" diameter each

Stroke 12" Daylight opening 25"

Bed working area 46" L-R x 24" F-B Distance between posts 30" L-R x 8" F-B

Main ram diameter 16" x 16-3/4", double action

Prefill valve 4"
Jack ram 3-1/2"
Working height 65"

Hydraulic power unit

Toshiba 20 HP, 3/60, 230/460 volt, 1750 RPM induction motor, driving Oilgear Hydura Model PVW15L-5AY-CH pump.

Approximate overall dimensions 8'9" high x 2'8" wide x 5' long